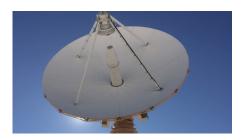

#### **DIRECT ACCESS FACILITY ANTENNA**

## Direct Access Facility (DAF)

 Fully integrated, customer operated, WorldView-class ground station, acquires data in various modes including direct tasking, downlink-only and virtual delivery with onsite product creation.