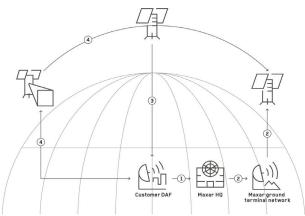

# **Access options**

- **1. Direct tasking:** satellite imaging and maneuvering is securely planned at the customer site via an allocated Satellite Access Window (SAW); customer then uplinks tasking and downlinks imagery to the ground station (Maxar constellation only).
- **2. Premium indirect tasking**: high-priority tasking planned securely by the customer, executed by Maxar for its constellation, imagery can be downlinked at the customer site or is delivered raw via FTP securely and privately.
- **3. Imagery archive ordering**: tap into the largest high-resolution commercial archive in the world and have images delivered via FTP for rapid onsite processing.

# Direct tasking operational scenario

- 1. Customer reserves satellite access window.
- 2. Maxar prepares sensor for satellite access window.
- 3. Customer uploads tasking to sensor.
- 4. Imagery collection/downlink to Direct Access Facility (DAF).
- Customer reserves satellite access window
- 2. Maxar prepares sensor for satellite access window
- Customer uploads tasking to sensor
- 4. Imagery collection/ downlink to Direct Access Facility (DAF)